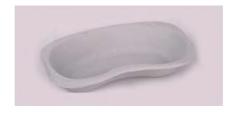

## Kidney Dish FN-KD020101G01

- ✓ SINGLE USE
- ✓ MOULDED FIBRE PULP
- **✓** MACERATABLE
- ✓ MADE FROM RECYCLED PRODUCT
- Disposable single use product to reduce risk of cross infection
- Moulded products made from 100% recycled cellulose fibres.

## Description:

- Capacity: 700ml
- Material: 100% Paper PulpDimensions: 250 x 140 x 45mm
- Colour: Grey